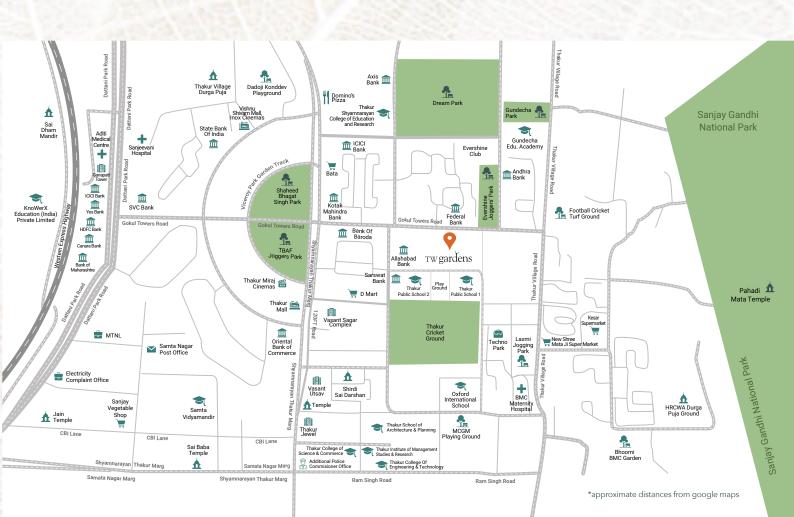

### Strategic Location

#### 

Western Express Highway - 1.3 kms Mumbai Metro Line 7 - 2.5 kms Kandivali Railway Station - 3.1 kms Borivali Railway Station - 3.9 kms Airport - 15 kms

#### SHOPPING & ENTERTAINMENT

D Mart - 250 mts Thakur Mall - 600 mts Godrej Nature's Basket - 650 mts INOX - 800 mts Carnival Cinemas Annex Mall - 1.5 kms Metro Cash And Carry - 1.9 kms Growel's 101 - 2.3 kms Oberoi Mall - 5.4 kms

#### BUSINESS HUBS

Western Edge - 1.9 kms Mindspace - 6.9 kms Nirlon Knowledge Park - 7.5 kms NESCO IT Park - 7.7 kms

#### HOSPITALS

Aditi Hospital - 1.8 kms Gokul Hospital - 2.1 kms Seven Star Multispeciality Hospital - 2 kms Apex Multispeciality Hospitals - 2.5 kms

#### HOTELS

Gagan Home Presidential Suite - 650 mts FabExpress Spring Inn - 4.6 kms Westin Hotel - 6 kms Hotel Sai Palace Grand - 6.1 kms

#### EDUCATIONAL CENTERS

Thakur Public School - 47 mts Oxford International School - 300 mts Thakur College of Science and Commerce - 700 mts Thakur College of Engineering and Technology - 700 mts Thakur Institute of Management Studies & Research - 700 mts